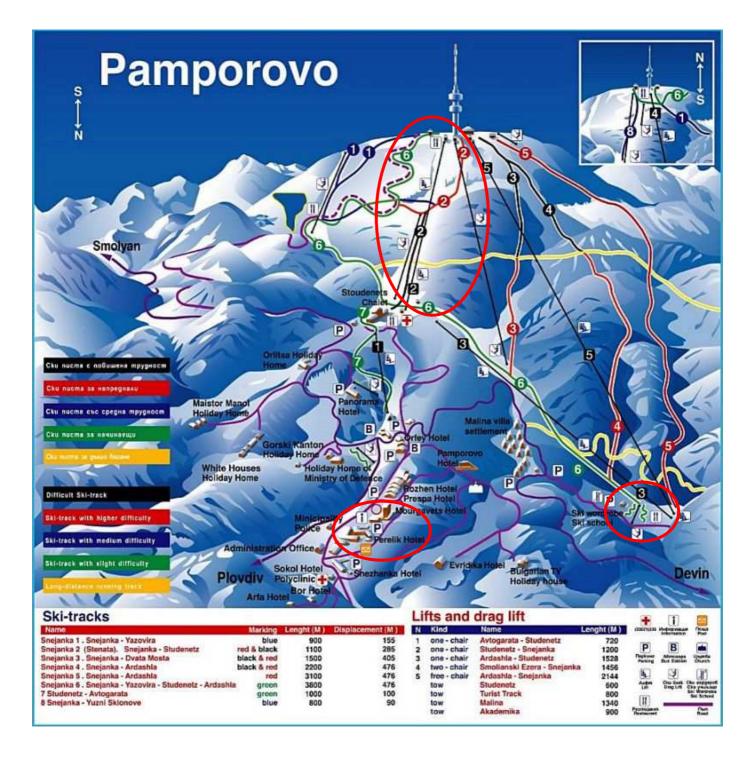

# FIS ALPINE RACE "PAMPOROVO CUP", PAMPOROVO 2011

29-30.01.2012 - GS+SL - L+M

BULGARIA, PAMPOROVO, "Stenata" COURSE

| COMPETITION PROGRAMME  |                                            |                                                                                                           |
|------------------------|--------------------------------------------|-----------------------------------------------------------------------------------------------------------|
| DAY:                   | TIME:                                      | EVENT:                                                                                                    |
| SATURDAY<br>28.01.2012 | 20:00                                      | <b>TEAM CAPTAINS' MEETING</b> , hotel "PERELIK", PAMPOROVO                                                |
| SUNDAY<br>29.01.2012   | 10:00                                      | <b>FIS SINGLE GATE GIANT SLALOM</b> – first run, "STENATA" COURSE №2                                      |
|                        | 17:00                                      | <b>TEAM CAPTAINS' MEETING</b> , hotel "PERELIK", PAMPOROVO                                                |
| MONDAY<br>30.01.2012   | 10:00                                      | <b>FIS SINGLE POLE SLALOM</b> – first run, "STENATA" COURSE №2                                            |
|                        | 30min after<br>the finish of last<br>racer | <b>PRIZE GIVING CEREMONY</b> – 1 <sup>st</sup> – 3 <sup>rd</sup> PLACE MEN AND LADIES, at the finish area |