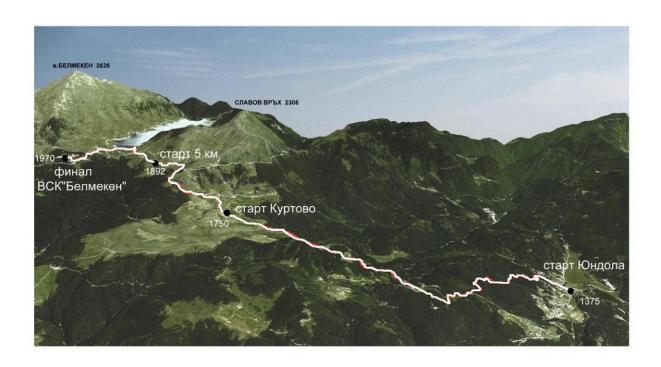

and Girls (born 1998 and later); Masters Men (born 1971 and earlier) and

Masters Women (born 1976 and earlier).

Track: Start Yundola:

Men – 19κm; **Start Kurtovo**:

Women, Junior Men – 9κm; **Start 5**<sup>th</sup> **kilometer**:

Junior Women, Boys, Girls, Masters – 5km;

Finish: NSC"Belmeken".

Program: 20.08.2011:

19:00h Team captains meeting at NSC"Belmeken".

21.08.2011:

10:0h Start – simultaneous for all participants; 12:00h. Price giving ceremony at the finish area.

## **Track**