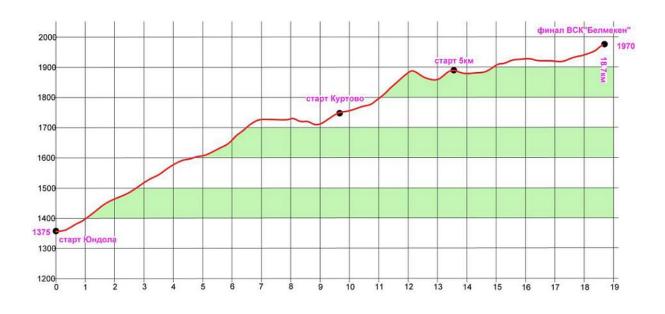

and Girls (born 1998 and later); Masters Men (born 1971 and earlier) and

Masters Women (born 1976 and earlier).

Track: Start Yundola:

Men – 19κm; **Start Kurtovo**:

Women, Junior Men – 9κm; **Start 5**<sup>th</sup> **kilometer**:

Junior Women, Boys, Girls, Masters – 5km;

Finish: NSC"Belmeken".

Program: 20.08.2011:

19:00h Team captains meeting at NSC"Belmeken".

21.08.2011:

10:0h Start – simultaneous for all participants; 12:00h. Price giving ceremony at the finish area.

## **Track**